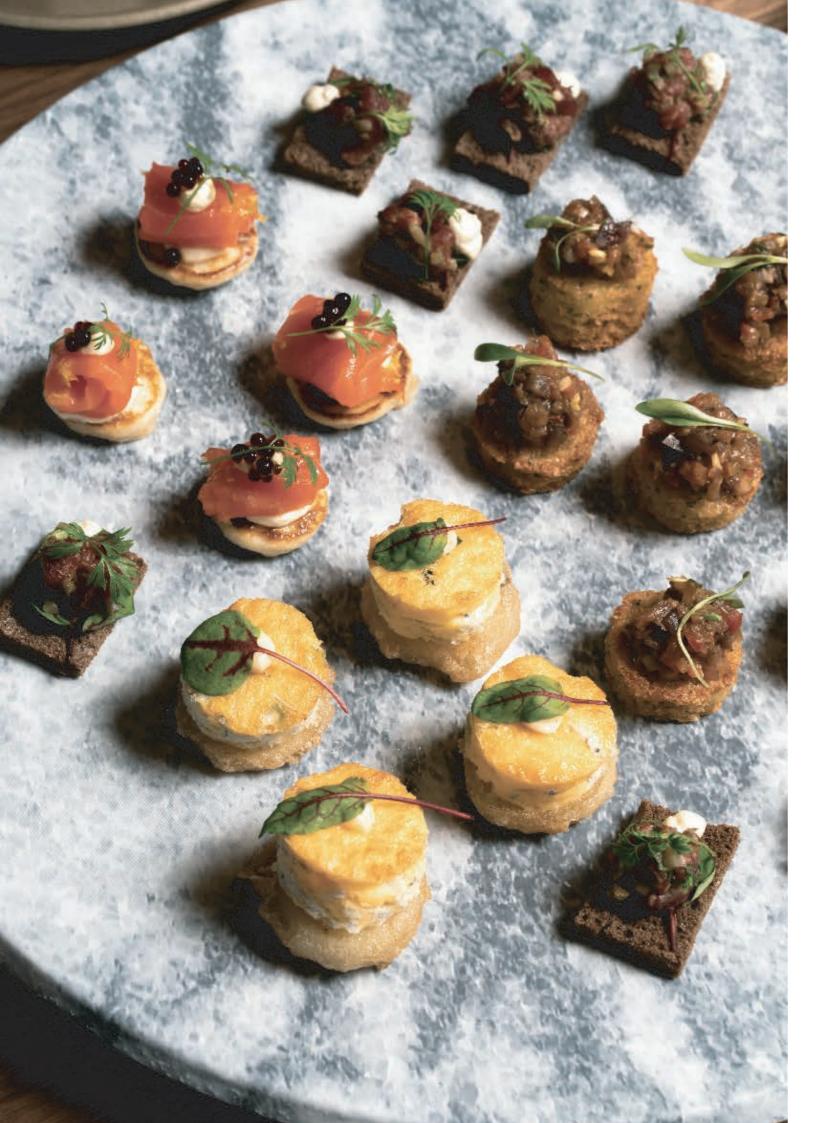

### **SMALL BITES | 4.5 EACH**

Compressed Cucumbr, avocado mousse, beetroot caviar(V) Mini Vegetarian Frittata with feta and pickles(GF, VG) Salmon Crostini, capers, horseradish cream, chives Wagyu Beef Tartar on brioche with dehydrated olives

Grilled Prawn, mango sals on Vol-au-Vent Mushroom Arancini, truffle aioli (V) Corn Croquette, sriacha mayo (V)

### MINI TARTS | 4.5 EACH

Vegetarian Tarts, mushrooms, feta (V)
Salmon, cream cheese
Mini Beef Sausage Roll, hoisin sauce
Smoked Chicken Tart, brie, caramelised onion